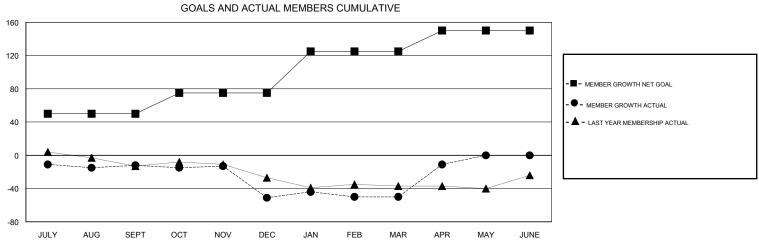

## **CARLTON LLOYD LOCATION JAMAICA GMT CA** Clubs Members RESULTS FOR 2018-2019 RESULTS FOR 2018-2019 NEW CLUB GOAL NEW CLUBS DROPPED CLUBS MEMBER GROWTH NET MEMBER GROWTH DROPPED QUARTER QUARTER GOAL ACTUAL MEMBERS ACTUAL (including transfers) 0 0 50 13 24 JULY/AUG/SEPT JULY/AUG/SEPT 25 16 53 OCT/NOV/DEC OCT/NOV/DEC 0 1 0 50 23 26 JAN/FEB/MAR JAN/FEB/MAR 0 0 25 3 APR/MAY/JUNE 44 APR/MAY/JUNE