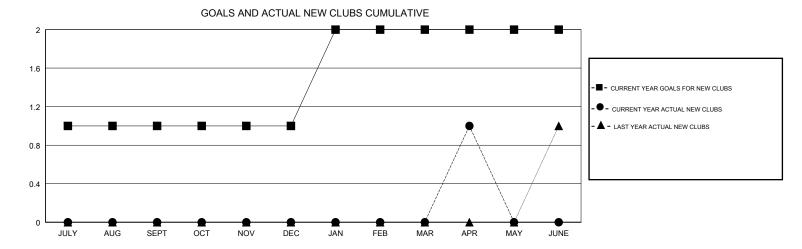

## **CARLTON LLOYD LOCATION JAMAICA GMT CA** Clubs Members RESULTS FOR 2018-2019 RESULTS FOR 2018-2019 NEW CLUB GOAL NEW CLUBS DROPPED CLUBS MEMBER GROWTH NET MEMBER GROWTH DROPPED QUARTER QUARTER GOAL ACTUAL MEMBERS ACTUAL (including transfers) 0 0 50 13 24 JULY/AUG/SEPT JULY/AUG/SEPT 25 16 53 OCT/NOV/DEC OCT/NOV/DEC 0 1 0 50 23 26 JAN/FEB/MAR JAN/FEB/MAR 0 0 25 3 APR/MAY/JUNE 44 APR/MAY/JUNE